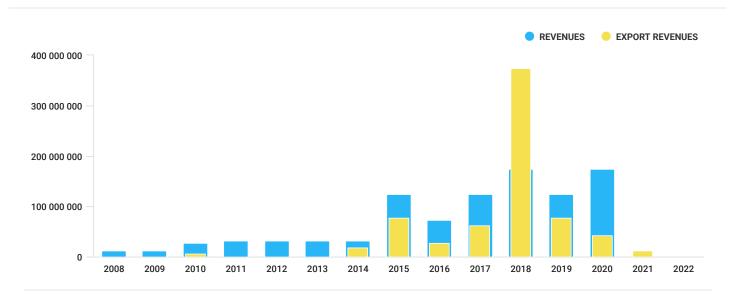

### Income, UAH

This analytical indicator shows the share of funds earned as a result of carrying out foreign economic activity in the revenues.

This diagram shows the level of contractor's dependence on the economic situation in the country and risks associated with the termination of export and import operations.