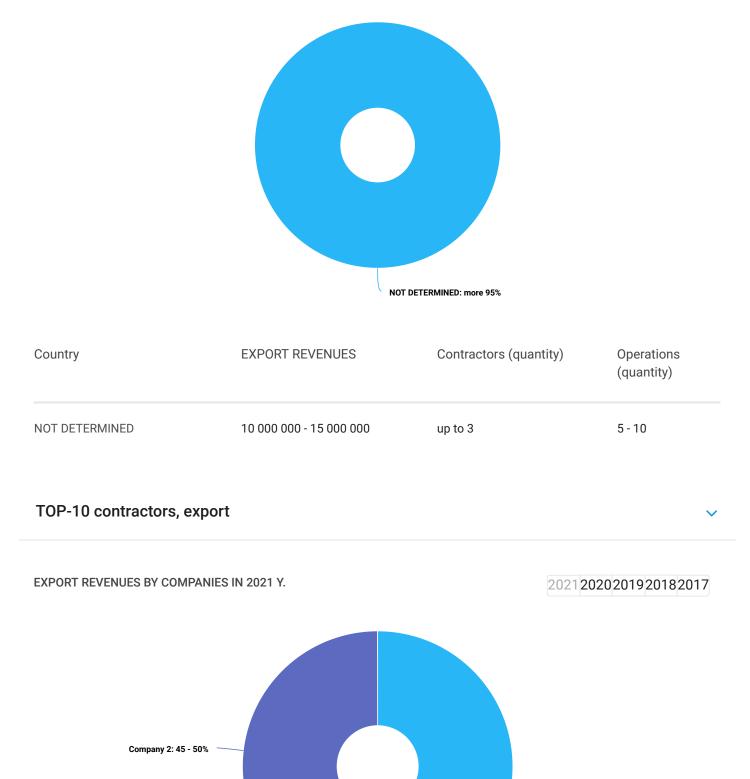

### Geography, export

EXPORT REVENUES IN 2021 Y.

2021 2020 2019 2018 2017

Company 1: 50 - 55%

| Contractors                                  | EXPORT REVENUES       | Operations<br>(quantity) |
|----------------------------------------------|-----------------------|--------------------------|
| Company 1<br>TRADING COUNTRY: NOT DETERMINED | 7 000 000 - 7 500 000 | up to 3                  |
| Company 2<br>TRADING COUNTRY: NOT DETERMINED | 6 000 000 - 6 500 000 | 3 - 5                    |