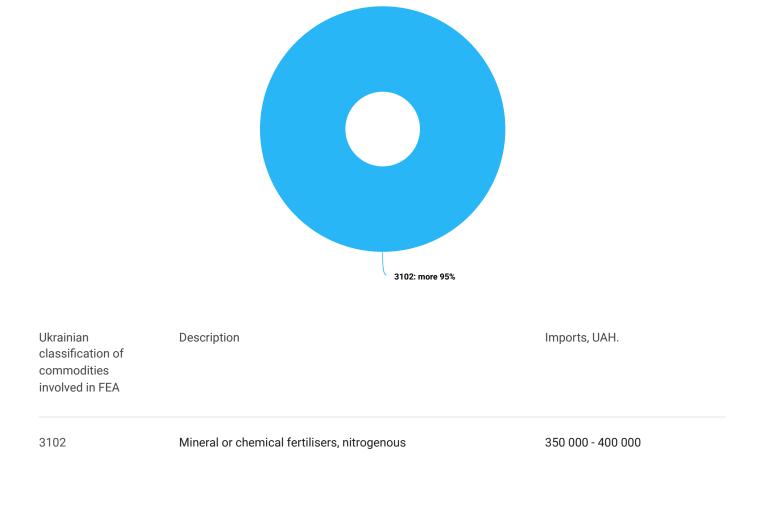

### Geography, import

IMPORTS IN 2020 Y.

2020

LITHUANIA: more 95%

|                                                        | Imports, UAH.     | Contractors (quantity)              | Operations<br>(quantity) |
|--------------------------------------------------------|-------------------|-------------------------------------|--------------------------|
| LITHUANIA                                              | 350 000 - 400 000 | up to 3                             | up to 3                  |
| TOP-10 contractors, import                             | t                 |                                     | ~                        |
| IMPORTS BY COMPANIES IN 2020 Y                         |                   |                                     | 2020                     |
|                                                        |                   |                                     |                          |
|                                                        |                   |                                     |                          |
|                                                        |                   |                                     |                          |
|                                                        |                   |                                     |                          |
|                                                        |                   |                                     |                          |
|                                                        | Ca                | ompany 1: more 95%                  |                          |
|                                                        | Ca                | ompany 1: more 95%                  |                          |
| Contractors                                            | Ca                | ompany 1: more 95%<br>Imports, UAH. | Operations<br>(quantity) |
| Contractors<br>Company 1<br>TRADING COUNTRY: LITHUANIA | Ca                |                                     |                          |
| Company 1                                              |                   | Imports, UAH.                       | (quantity)               |