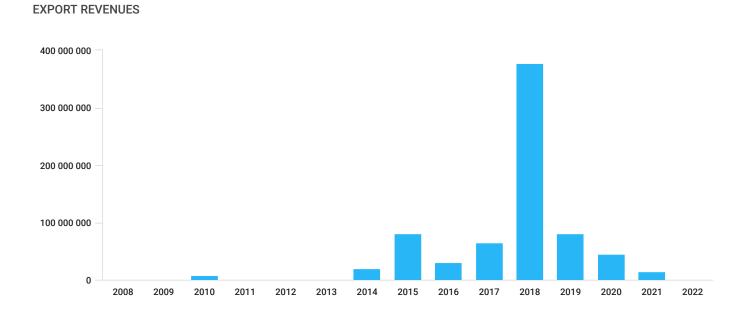

## Exports

### Geography, export

EXPORT REVENUES IN 2021 Y.

2021 2020 2019 2018 2017

Company 1: 50 - 55%

| Contractors                                  | EXPORT REVENUES       | Operations<br>(quantity) |
|----------------------------------------------|-----------------------|--------------------------|
| Company 1<br>TRADING COUNTRY: NOT DETERMINED | 7 000 000 - 7 500 000 | up to 3                  |
| Company 2<br>TRADING COUNTRY: NOT DETERMINED | 6 000 000 - 6 500 000 | 3 - 5                    |