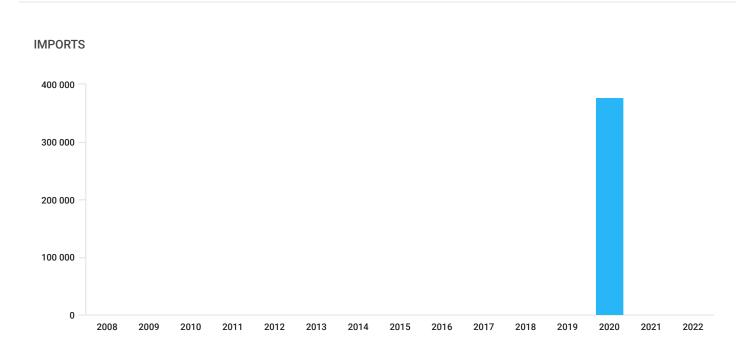

## Imports

### Geography, import

IMPORTS IN 2020 Y.

2020

LITHUANIA: more 95%

|                                                        | Imports, UAH.     | Contractors (quantity)              | Operations<br>(quantity) |
|--------------------------------------------------------|-------------------|-------------------------------------|--------------------------|
| LITHUANIA                                              | 350 000 - 400 000 | up to 3                             | up to 3                  |
| TOP-10 contractors, import                             | t                 |                                     | ~                        |
| IMPORTS BY COMPANIES IN 2020 Y                         |                   |                                     | 2020                     |
|                                                        |                   |                                     |                          |
|                                                        |                   |                                     |                          |
|                                                        |                   |                                     |                          |
|                                                        |                   |                                     |                          |
|                                                        |                   |                                     |                          |
|                                                        | Ca                | ompany 1: more 95%                  |                          |
|                                                        | Ca                | ompany 1: more 95%                  |                          |
| Contractors                                            | Ca                | ompany 1: more 95%<br>Imports, UAH. | Operations<br>(quantity) |
| Contractors<br>Company 1<br>TRADING COUNTRY: LITHUANIA | Ca                |                                     |                          |
| Company 1                                              |                   | Imports, UAH.                       | (quantity)               |